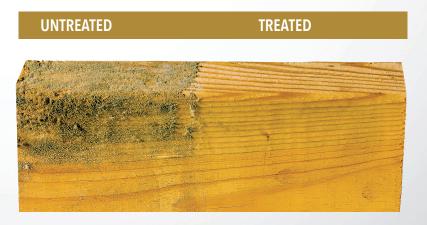

## BORA-CARE® With CARE®

**Bora-Care with Mold-Care** is a co-pack of products formulated to protect wood from threats before and after construction. Mold-Care kills existing mold while Bora-Care helps prevent future damage from drywood termites, carpenter ants, decay fungi, and other wood-destroying organisms. The combination of products is used during new construction to treat all the wood in a structure when there is the presence of mold or when conditions are conducive for mold growth. It is also used to kill mold and help prevent mold growth after flooding or heavy rain events in existing construction. **Wood is the most expensive component in a home. Make it last.** 

## Bora-Care with Mold-Care is used to protect wood in new and existing construction, including:

- in basements and crawl spaces
- after flooding events
- for the remediation of mold
- for the prevention of fungi
- when structures experience moisture or rain events during construction