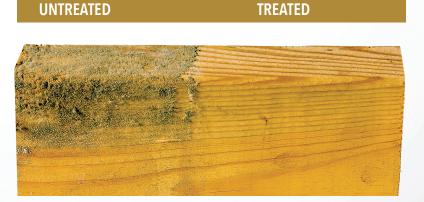

## BORA-CARE® NOLD-CARE®

**Bora-Care with Mold-Care** kills existing mold and helps prevent future mold and wood decay fungi growth. It's used during new construction to treat all the wood in a structure, providing long-term residual protection against:

Bora-Care with Mold-Care is also heavily used to kill mold and help prevent mold growth after flooding or heavy rain events.

Nisus Corporation specifically advises all parties that mold will eventually grow in conducive conditions. Since Nisus Corporation cannot control such conducive conditions, Nisus Corporation shall not be liable for any liabilities, claims, damages or the like in any way related to or arising in connection with the occurrence or presence of mold. For more information as well as additional warranties and disclaimers, see the product label, the *Mold and Fungi Technical Bulletin* or www.nisuscorp.com.