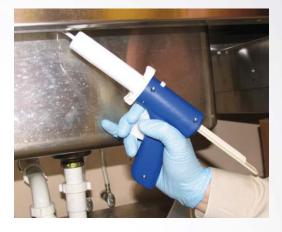

## **BLUE BAIT GUN**

The precision blue bait gun dispenses exactly the amount of bait needed and then retracts to eliminate drippage. Maximize your bait and your time!

The unit works with all standard 30 gram application tubes such as a pre-filled Magnetic Roach Bait<sup>™</sup> tube. Attach the tube to the gun and apply bait easily and efficiently to cracks and crevices and other difficult-to-reach areas.